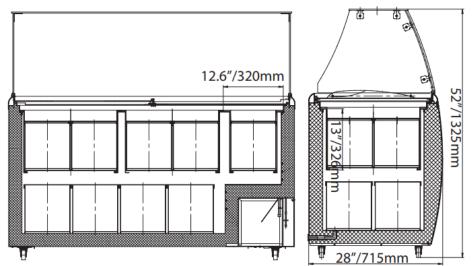

## REFRIGERATION

| TECHNICAL SPECIFICATION |                                                    |
|-------------------------|----------------------------------------------------|
| Item                    | 44589                                              |
| Model                   | FR-CN-0460-S                                       |
| Capacity                | 10+8 3 Gallon tubs                                 |
| Temperature Range       | –26 to 6°C /–15 to 43°F                            |
| Number of Doors         | 1 Sliding Door                                     |
| Compressor HP           | 0.5 HP+                                            |
| Amerage                 | 4A                                                 |
| BTU                     | 1195                                               |
| Door Panel              | Glass                                              |
| Net Dimensions          | 60" x 28" x 52"<br>(1524 x 715 x 1325 mm)          |
| Gross Dimensions        | Cabinet: 63" x 30" x 37"<br>(1600 x 762 x 940mm),  |
|                         | Guard: 64.6″ x 23″ x 0.5″<br>(1666 x 584 x 12.7mm) |
| Net Weight              | 280 lbs. (127 kgs)                                 |
| Gross Weight            | 313 lbs. (142 kgs)                                 |

#### **TECHNICAL DRAWING**

BMAD System (Low maintenance high performance). Dimensions rounded up to the nearest inch or millimeter. Specifications subject to change without notice.

N

PA