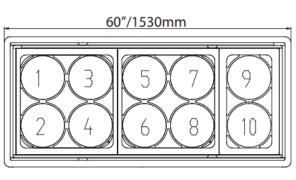

### 60" 10+8 Tub Capacity Ice Cream Dipping Freezer With Flat Sneeze Guard

ITEM: 44589 MODEL: FR-CN-0360-S

#### FEATURES:

- Ultra High Capacity Displays 10 and stores 8 three gallon tubs of ice cream
- Mobile Comes with 4 casters for mobility and relocation
- Easy Access Equipped with sliding doors and locks
- Durable

#### **TECHNICAL DRAWING**

BMAD System (Low maintenance high performance). Dimensions rounded up to the nearest inch or millimeter. Specifications subject to change without notice.

N

PA