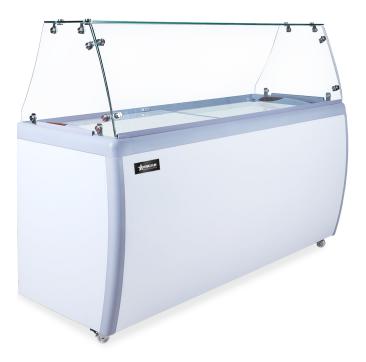

### 60" 10+8 Tub Capacity Ice Cream Dipping Freezer With Flat Sneeze Guard

ITEM: 44589 MODEL: FR-CN-0360-S

# Cool Down in Style with Our Ice Cream Display Freezer.

Showcase your ice cream in the most vibrant and efficient way! This sleek, glass-fronted display freezer ensures your treats stay perfectly frozen while attracting customers with a clear view of your colorful selection. Durable, energy-efficient, and easy to maintain—ideal for any business that wants to serve up freshness with every scoop.

#### FEATURES:

- Ultra High Capacity Displays 10 and stores 8 three gallon tubs of ice cream
- Mobile Comes with 4 casters for mobility and relocation
- Easy Access Equipped with sliding doors and locks
- Durable

Exterior constructed from white powder coated steel, precoated steel interior wall and plastic trim on edges to prevent injuries and damage

6 Tub Storage Under Display

Sliding Door for Easy Access

Sneeze Guard to Prevent Contamination